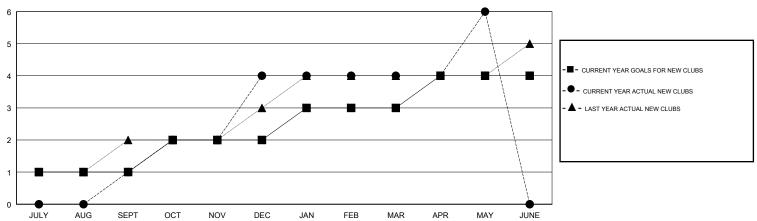

## GOALS AND ACTUAL NEW CLUBS CUMULATIVE

## ANIL TULSYAN **LOCATION INDIA GMT CA**

|                             |               | Clubs     |               |  |  |  |  |
|-----------------------------|---------------|-----------|---------------|--|--|--|--|
| RESULTS FOR 2018-2019       |               |           |               |  |  |  |  |
| QUARTER                     | NEW CLUB GOAL | NEW CLUBS | DROPPED CLUBS |  |  |  |  |
| JULY/AUG/SEPT OCT/NOV/DEC   | 1             | 1         | 2<br>11       |  |  |  |  |
| JAN/FEB/MAR<br>APR/MAY/JUNE | 1             | 0 2       | 1 0           |  |  |  |  |