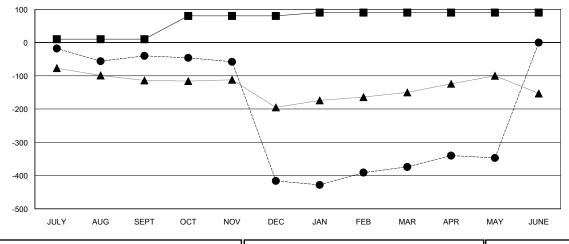

## GOALS AND ACTUAL MEMBERS CUMULATIVE

| -■- MEMBER GROWTH NET GOAL        |  |
|-----------------------------------|--|
| - ● - MEMBER GROWTH ACTUAL        |  |
| - ▲ - LAST YEAR MEMBERSHIP ACTUAL |  |
|                                   |  |
|                                   |  |
|                                   |  |

| Members               |                           |                         |                                                    |  |  |  |
|-----------------------|---------------------------|-------------------------|----------------------------------------------------|--|--|--|
| RESULTS FOR 2018-2019 |                           |                         |                                                    |  |  |  |
| QUARTER               | MEMBER GROWTH NET<br>GOAL | MEMBER GROWTH<br>ACTUAL | DROPPED<br>MEMBERS ACTUAL<br>(including transfers) |  |  |  |
| JULY/AUG/SEPT         | 10                        | 95                      | 122                                                |  |  |  |
| OCT/NOV/DEC           | 70                        | 100                     | 467                                                |  |  |  |
| JAN/FEB/MAR           | 10                        | 425                     | 100                                                |  |  |  |
| APR/MAY/JUNE          | 0                         | 137                     | 99                                                 |  |  |  |